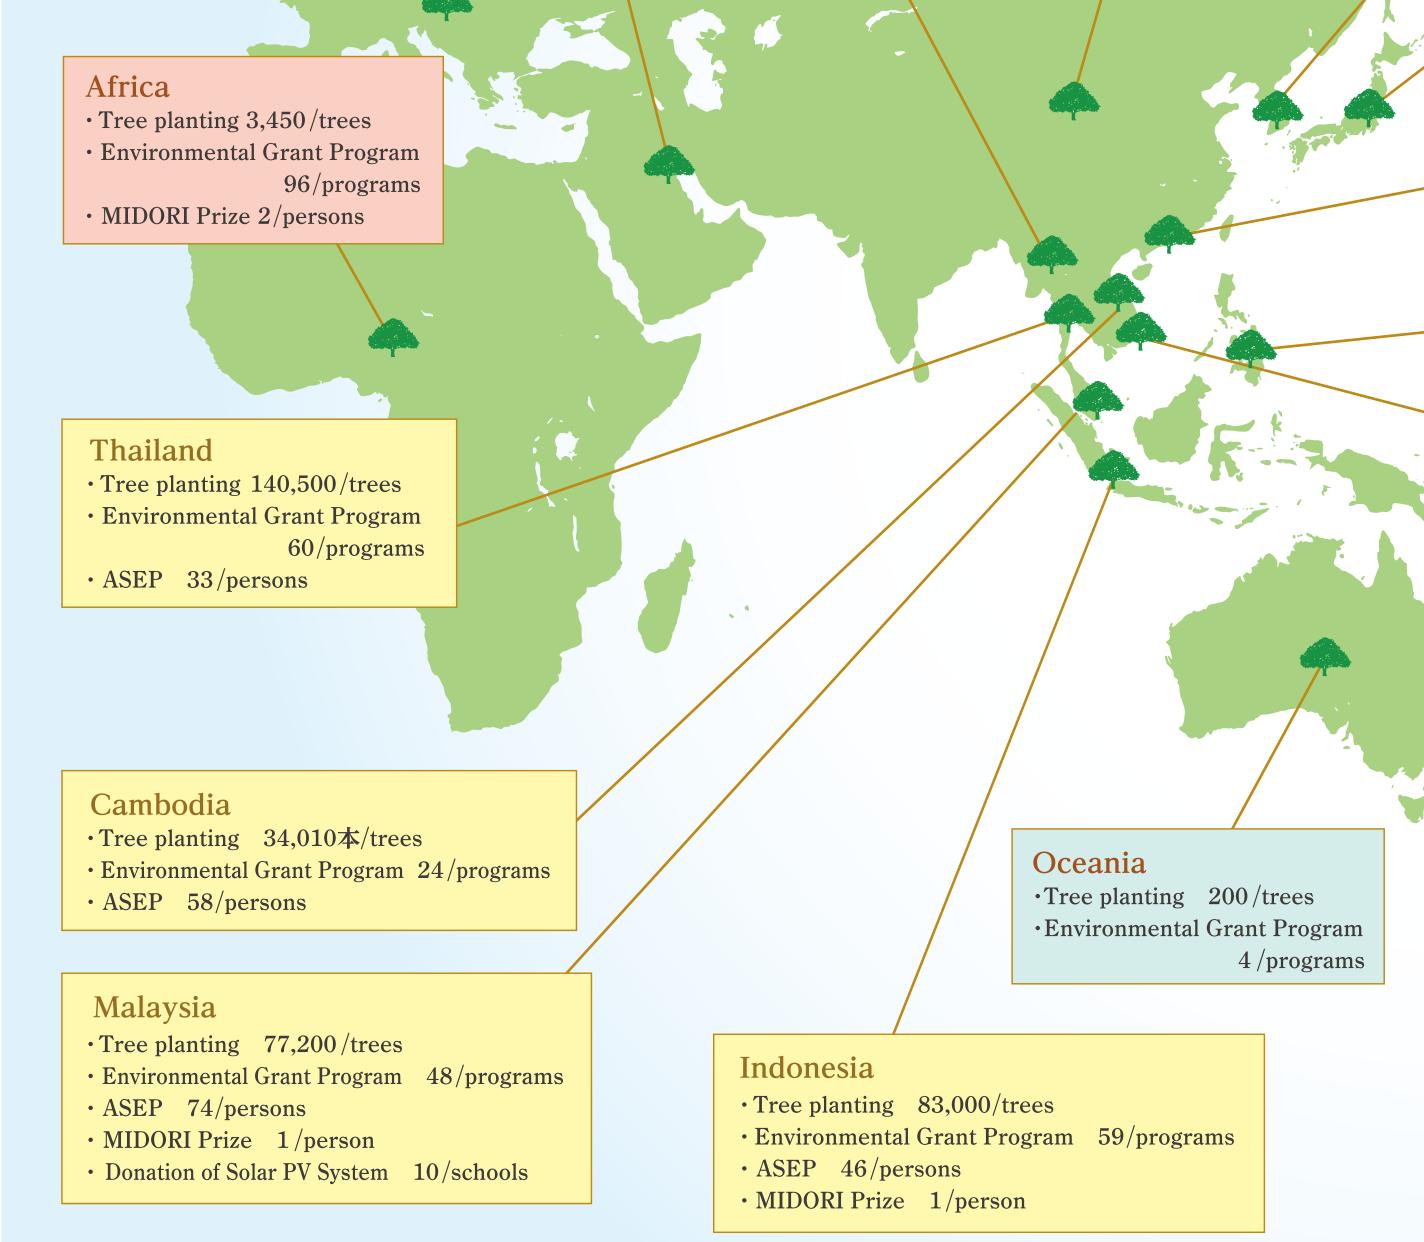

# **Implementation of Past Activities**

• ASEP 114/persons • Donation of Solar PV System 16/schools

Hong Kong • Tree planting 20,000/trees • Donation of Solar PV System 10/schools

The Philippines Environmental Grant Program 100/programs ASEP 18/persons

Vietnam • Tree planting 74,850/trees • Environmental Grant Program 17/programs • ASEP 94/persons • MIDORI Prize 1/person • Donation of Solar PV System 10/schools

### Asia (others)

Bangladesh

India • Environmental Grant Program 24/programs • MIDORI Prize 2/persons

Sri Lanka • Environmental Grant Program 5/programs

Nepal • Environmental Grant Program 50/programs

Pakistan • Environmental Grant Program 5/programs •Environmental Grant Program 44/programs Laos

Mongolia

Latin America and the Caribbean

• Environmental Grant Program 45/programs

• Tree planting 10,000 / trees

• MIDORI Prize 5/persons

•Tree planting 148,625/trees •Environmental Grant Program 16/programs

Taiwan • Environmental Grant Program 1/program

East Timor • Environmental Grant Program 5/programs

• Environmental Grant Program 25/programs

Asian Students Environment Platform is also known as ASEP.