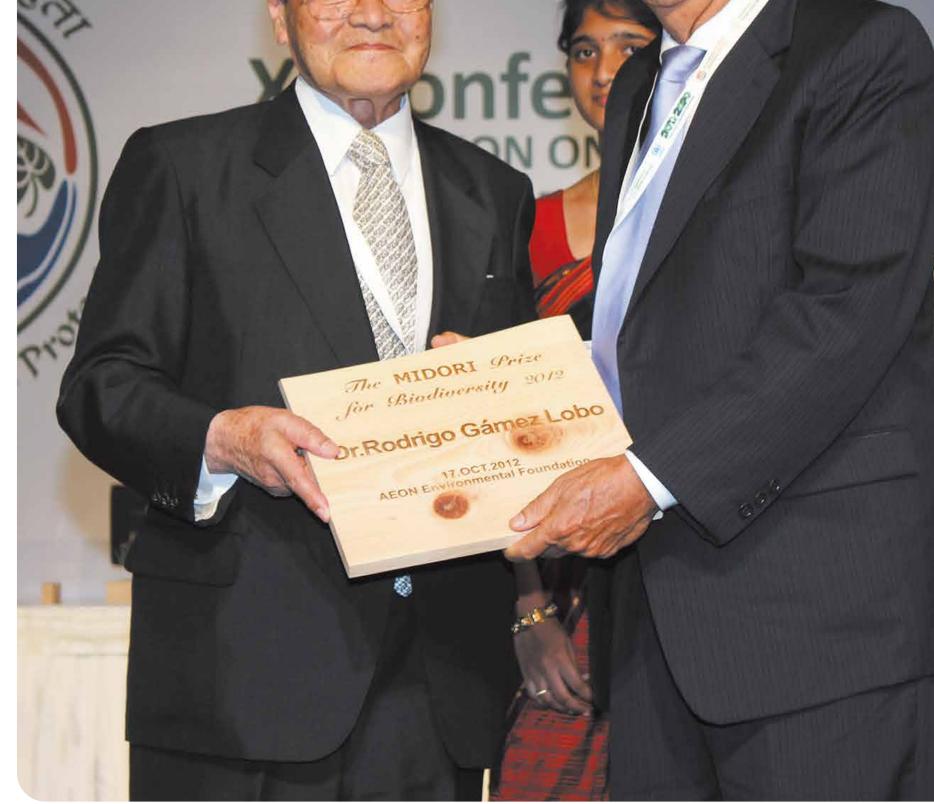

Vietnam • Tree planting 74,850/trees • Environmental Grant Program 17/programs • ASEP 94/persons • MIDORI Prize 1/person • Donation of Solar PV System 10/schools

### Asia (others)

Bangladesh

India • Environmental Grant Program 24/programs • MIDORI Prize 2/persons

Sri Lanka • Environmental Grant Program 5/programs

Nepal • Environmental Grant Program 50/programs

Pakistan • Environmental Grant Program 5/programs •Environmental Grant Program 44/programs Laos

Mongolia

Latin America and the Caribbean

• Environmental Grant Program 45/programs

• Tree planting 10,000 / trees

• MIDORI Prize 5/persons

•Tree planting 148,625/trees •Environmental Grant Program 16/programs