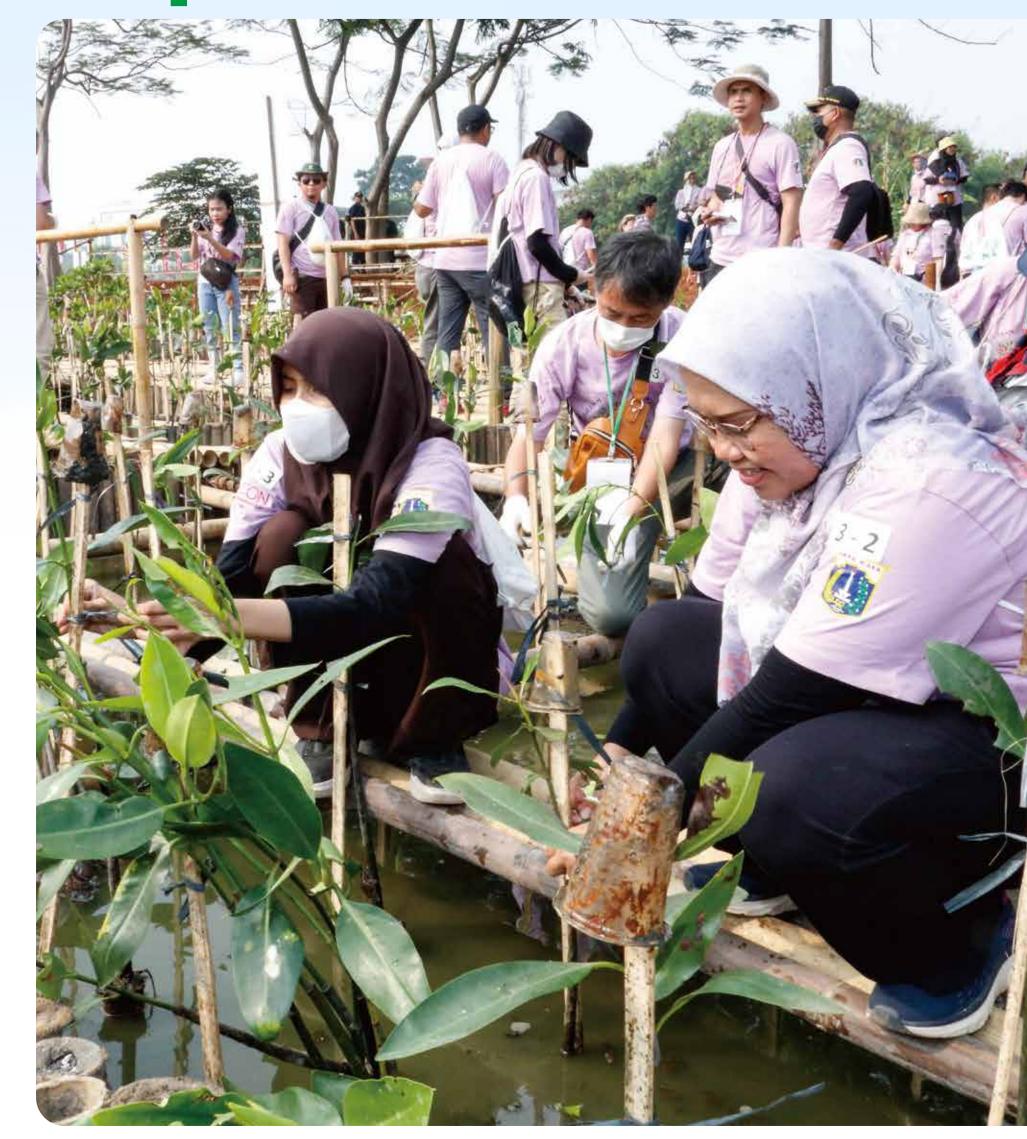

# Environmental Foundation

Established in 1990, the Foundation focuses on global environmental conservation efforts. Our Foundation intends to build a new sustainable relationship where people and nature coexist in harmony. In these and many other ways, the Foundation continues to promote activities to leave our beautiful, life-filled planet for future generations.

## **Representative Activities**



### Tree planting

Planting trees around the world to regenerate lost greenery





### Environmental **Grant Program**

Providing grants to non-profit organizations engaged in environmental activities





Environmental **Education and** Joint Research



Providing opportunities for learning more about environmental conservation to raise awareness about the environment





to address environmental challenges



# **Implementation of Past Activities**





• ASEP 114/persons • Donation of Solar PV System 16/schools

Hong Kong • Tree planting 20,000/trees • Donation of Solar PV System 10/schools

The Philippines Environmental Grant Program 100/programs ASEP 18/persons

Vietnam • Tree planting 74,850/trees • Environmental Grant Program 17/programs • ASEP 94/persons • MIDORI Prize 1/person