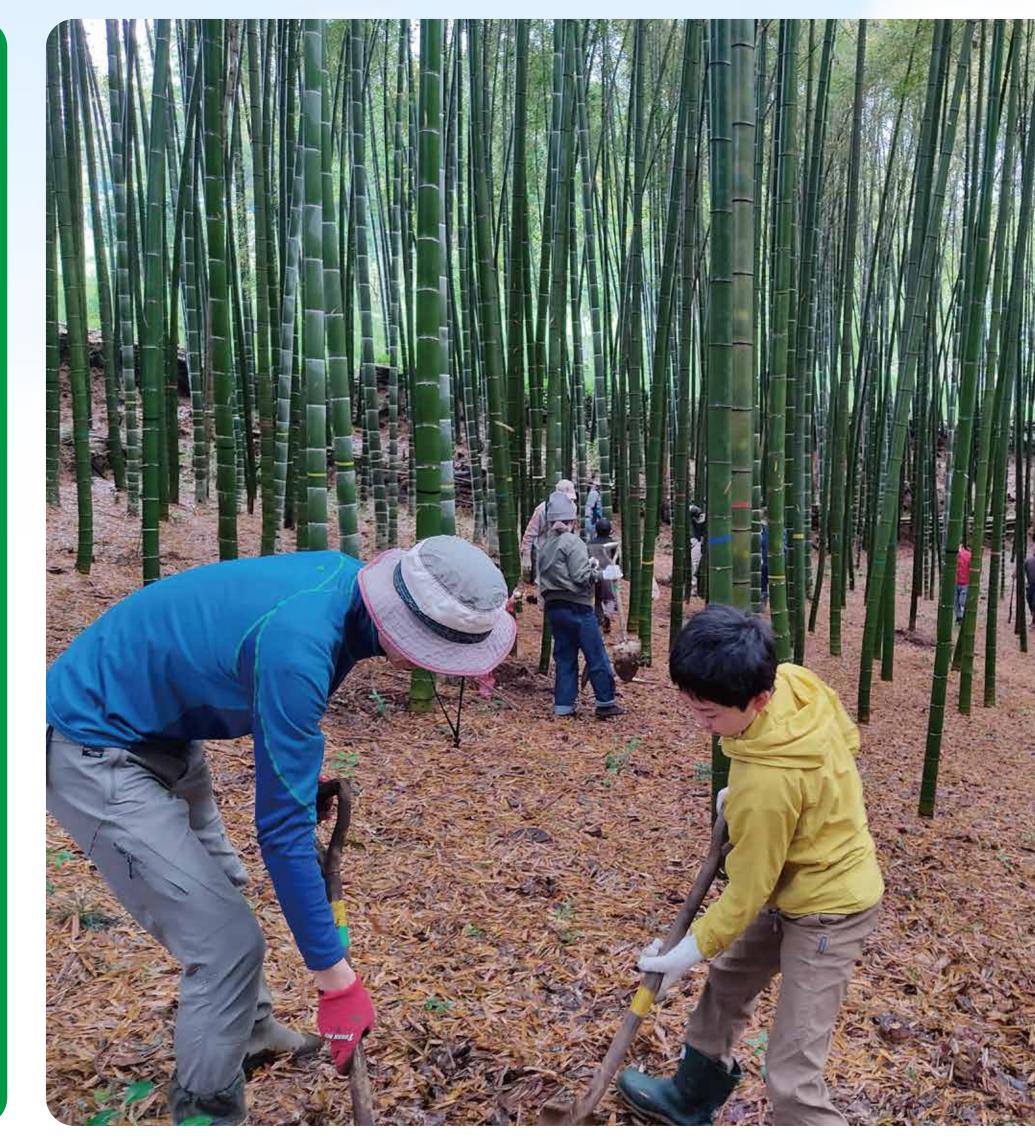

# Environmental Foundation

Established in 1990, the Foundation focuses on global environmental conservation efforts. Our Foundation intends to build a new sustainable relationship where people and nature coexist in harmony. In these and many other ways, the Foundation continues to promote activities to leave our beautiful, life-filled planet for future generations.

## **Representative Activities**



### Tree planting

Planting trees around the world to regenerate lost greenery





### Environmental **Grant Program**

Providing grants to non-profit organizations engaged in environmental activities





Environmental **Education and** Joint Research



Providing opportunities for learning more about environmental conservation to raise awareness about the environment





to address environmental challenges



# **Implementation of Past Activities**





• ASEP 114/persons • Donation of Solar PV System 16/schools

Hong Kong • Tree planting 20,000/trees • Donation of Solar PV System 10/schools

The Philippines Environmental Grant Program 100/programs ASEP 18/persons

Vietnam • Tree planting 74,850/trees • Environmental Grant Program 17/programs • ASEP 94/persons • MIDORI Prize 1/person • Donation of Solar PV System 10/schools

### Asia (others)

Bangladesh

India • En