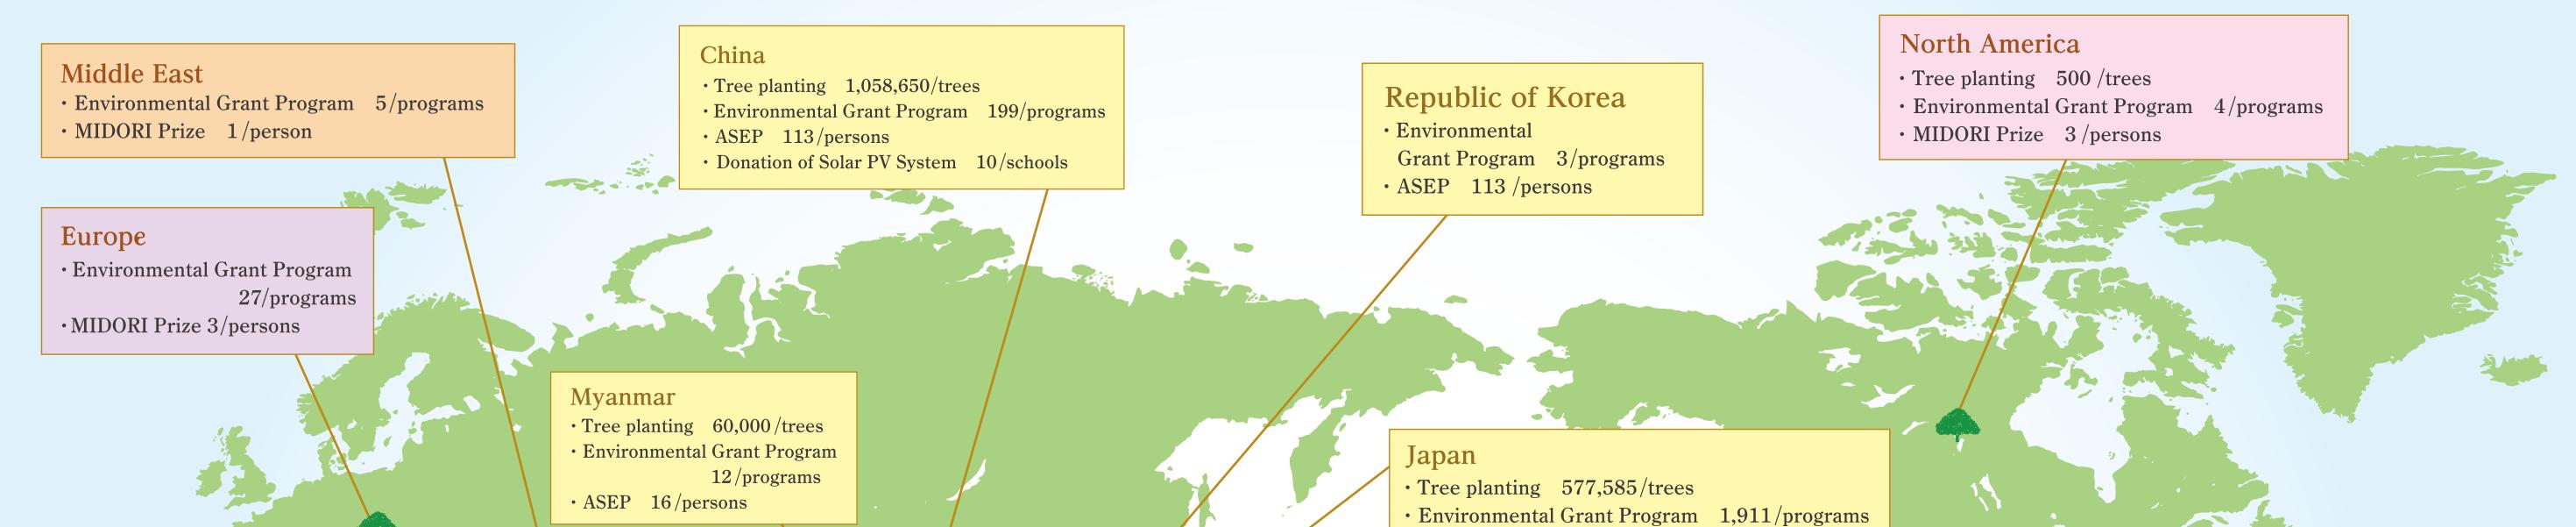

# **Implementation of Past Activities**

• ASEP 114/persons • Donation of Solar PV System 16/schools

Hong Kong • Tree planting 20,000/trees • Donation of Solar PV System 10/schools

The Philippines Environmental Grant Program 100/programs ASEP 18/persons

Vietnam • Tree planting 74,850/trees • Environmental Grant Program 17/programs • ASEP 94/persons • MIDORI Prize 1/person • Donation of Solar PV System 10/schools

### Asia (others)

Bangladesh

India • Environmental Grant Program 24/programs • MIDORI Prize 2/persons

Sri Lanka • Environmental Grant Program 5/programs

Nepal • Environmental Grant Program 50/programs

Pakistan • Environmental Grant Program 5/programs •Environmental Grant Program 44/programs Laos

Mongolia

Latin America and the Caribbean

• Environmental Grant Program 45/programs

• Tree planting 10,000 / trees

• MIDORI Prize 5/persons

•Tree planting 148,625/trees •Environmental Grant Program 16/programs

Taiwan • Environmental Grant Program 1/program

East Timor • Environmental Grant Program 5/programs

• Environmental Grant Program 25/programs

Asian Students Environment Platform is also known as ASEP.